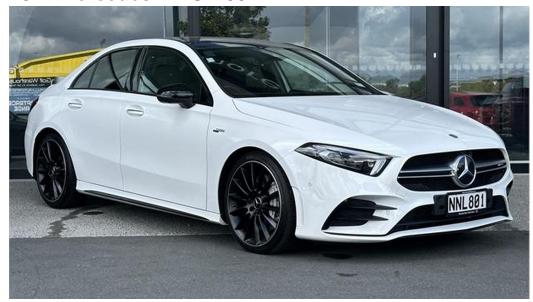

## 2021 Mercedes-AMG A35

## \$64,990 Drive Away

Class:ClassModel:Body Type:SedanColour:Kilometres:24800 kmsEngine:

Fuel Type: Petrol - Unleaded ULP Transmission: Sports Automatic Dual

Clutch

A35

White

2.0 Litres

**Drive Type:** Four Wheel Drive **Doors**:

**Reg Plate:** NNL801 **Cylinders:** 4 cylinders

**Stock #**: NNL801 **VIN**: W1K1771512J290824